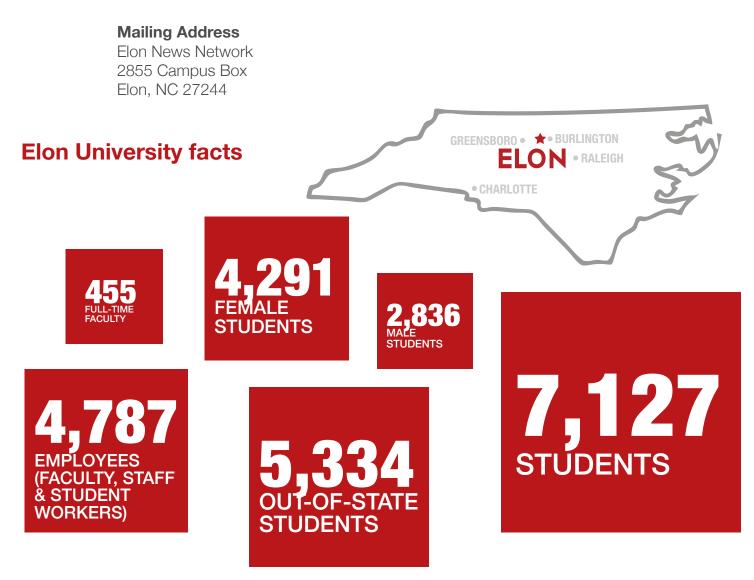

# 2022-2023 ADVERTISING RATES

- **(**336) 278-7247
- @ ennbusiness@elon.edu
- f facebook.com/elonnewsnetwork
  - @elonnewsnetwork